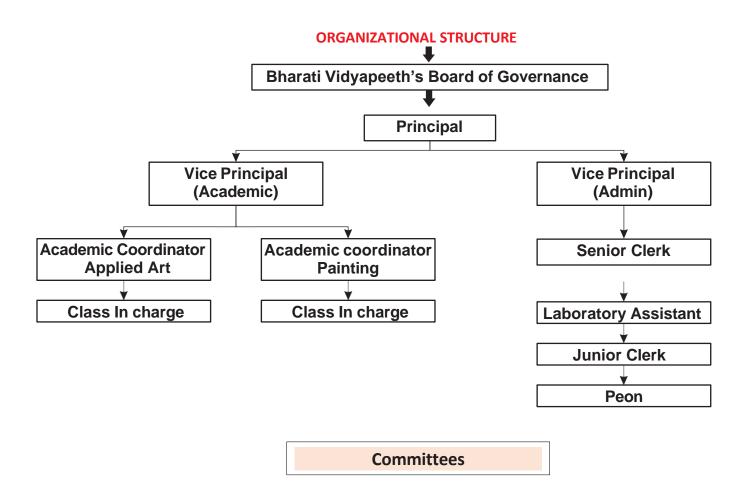

Internal Quality Assurance Committee (IQAC)
ICC Committee
Anti-Ragging Committee
Anti-Ragging Squad
Reservation Committee
Curricular & Co Curricular Activities Committee
Academic Administrative & Audit committee (AAA)
Central Feedback Committee
SWO Unit

NSS Unit
Alumni Association
Faculty Grievance Redresses Cell
Students Grievance Redresses Cell
Library Committee
Research Committee
Training & Placement Committee
Mentoring Committee

## **Teaching Staff**

## **Applied Art**

Prof. Dr. ANUPAMA PATIL
Principal

Asst. Prof. RUPESH PAWAR

Vice-Principal (Admin)

**Asst. Prof. MUGDHA KALE** 

Vice-Principal (Academic)

Asso. Prof. DR. GIRISH CHARWAD

**Associate Professor** 

Asso. Prof. DR. MESHRAM PALLAVI

**Associate Professor** 

Asst. Prof. SAGAR PANSARE

**Assistant Professor** 

Asst